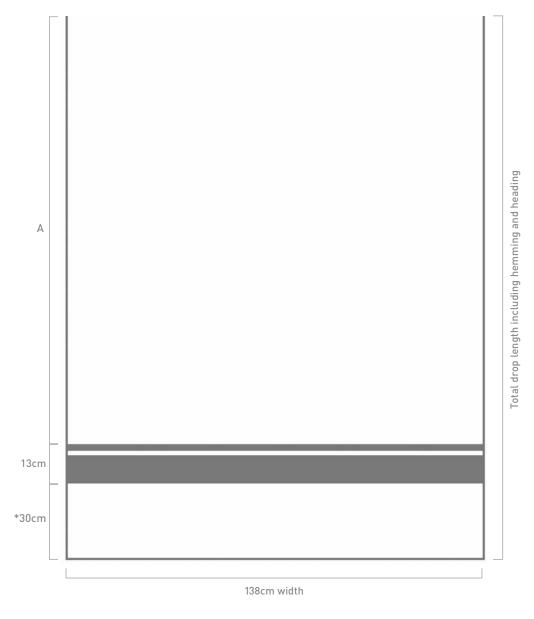

## **CENTRAL PANEL**

\* = 30cm. This is 9cm of plain and 21cm for hemming You can specify the drop length of A in multiples of 50cm