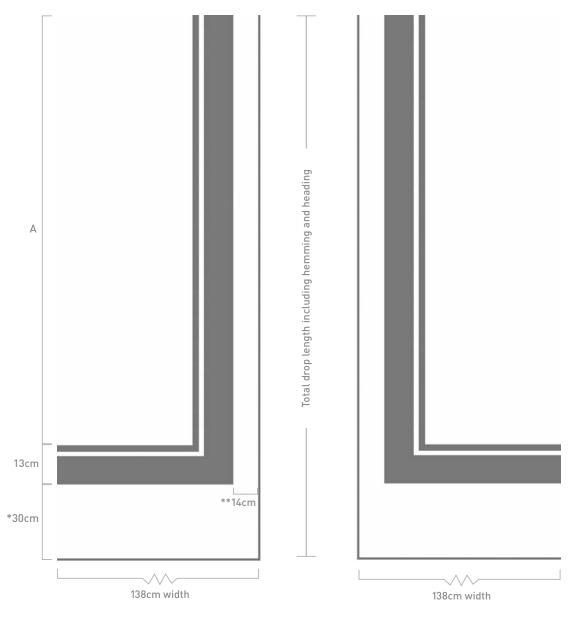

## LEFT AND RIGHT PANEL

\* = 30cm. This is 9cm of plain and 21cm for hemming You can specify the drop length of A in multiples of 50cm \*\* = 14cm. This is 6cm of plain and 8cm for hemming